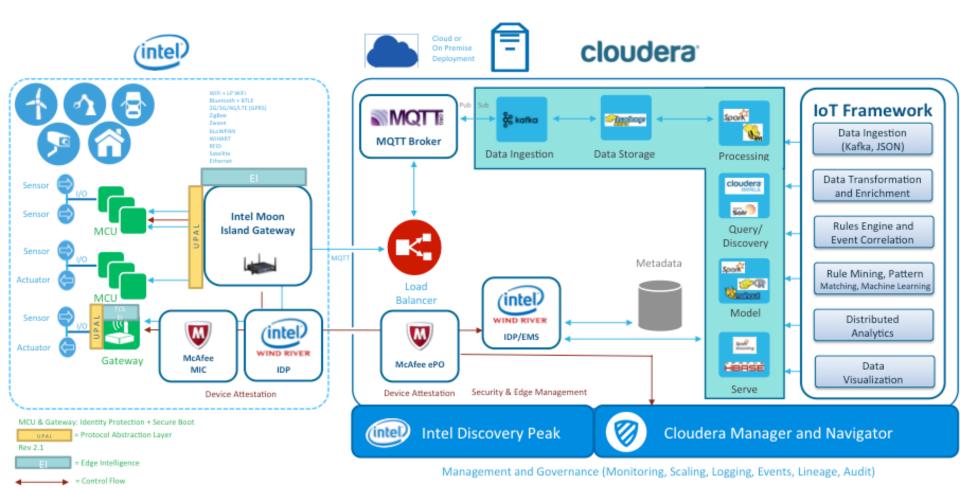

usiness Value** 









### Why Hadoop vs Data Warehouse

### The Old Way



Expensive, Special purpose, "Reliable" Servers
Expensive Licensed Software

- · Hard to scale
- Network inevitably becomes a bottleneck
- Only handles structured/relational data
- Difficult to add new fields & data types

### **Expensive & Unattainable**

\$30,000+ per TB



### Commodity Servers Hybrid Open Source Software

- Scales out indefinitely and linear
- Network eliminated as a bottleneck
- Easy to ingest any type of data
- Agile "schema-on-read" data access

### Affordable & Attainable

\$300-\$1,000 per TB







### **Data Warehouse Optimization – cost reduction**









## Analytics – BI and Predictive on all data





Semi-Structured Data







### Internet of Things / IoT – real-time use case









# **Enterprise Use Cases**

| Fina | ncial |
|------|-------|
| Ser  | vices |

- Customer 360
- Fraud
- Compliance
- Risk
- Operational Data Store

### Telco

- Customer 360
- Customer Insights
- Network
   Optimization
- Data Monetization
- EDW Augmentation

### Manufacturing

- Connected: Car, Plane, Equipment
- Agile Supply Chain
- Predictive
   Maintenance
- IoT Data enabled "Smart Services"

### Retail

- Ship to Store
- Agile Supply Chain
- Next Best Offer
- Connected Store
- Operational Data Store
- IoT Stores

### Government

- Border Control
- Risk / Intelligence
- 360 Tax payer
- Tax Optimization
- Cyber Threat
- Fraud prevention







### Cloudera Enablement

Start Train Certify

#### QuickStart VM

Quickstart VM >>

#### **Partner Connect**

- Trainings >>
- Learning