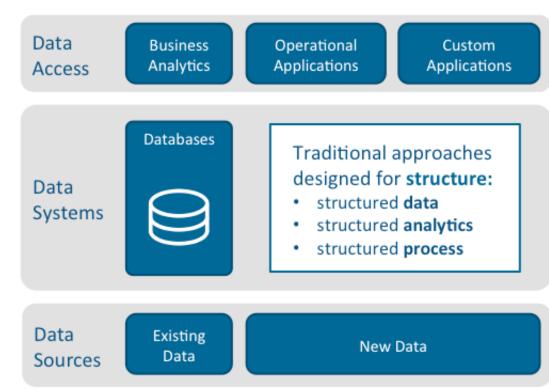

# Why is Our Legacy Data Architecture not Enough?

#### Limited Data

Inefficient to manage existing data, let alone new data, while maintaining performance at scale.

Data must be structured first.

### Limited Insights

Limited access and poor data views cause bad analysis and low adoption.

Hard to put insights into action.

### Complex Architecture

More data, more users, and more tools create complexity.

Gaps in unified security give access to bad actors.