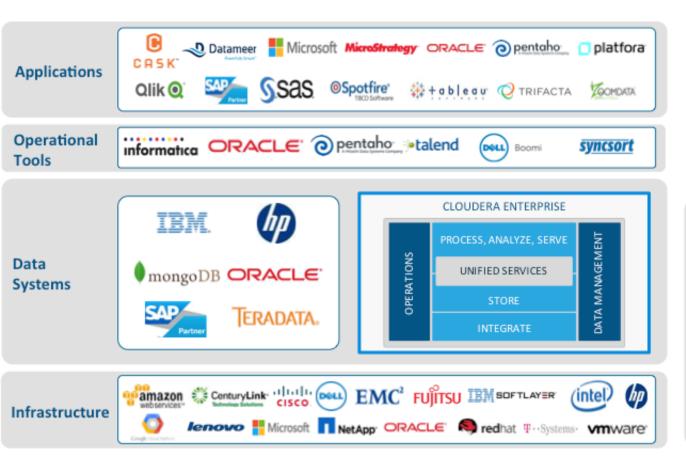

## Partner Focused. Partner Engineered.

More than 2,000 partners ensure compatibility with existing investments, lower skill barriers, and help maximize value from your data.