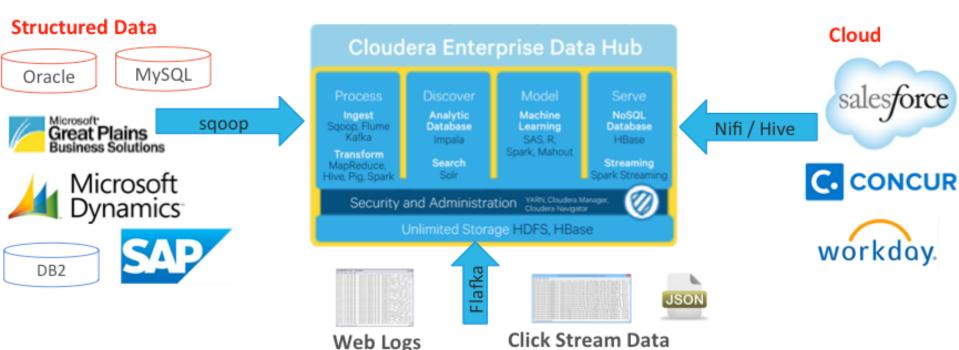

n Reduction
- Mfg: Yield Improvement

Improve Operational Efficiencies

**Drive Business Value** 









### Why Hadoop vs Data Warehouse

### The Old Way



Expensive, Special purpose, "Reliable" Servers
Expensive Licensed Software

- · Hard to scale
- Network inevitably becomes a bottleneck
- Only handles structured/relational data
- Difficult to add new fields & data types

### **Expensive & Unattainable**

\$30,000+ per TB



### Commodity Servers Hybrid Open Source Software

- Scales out indefinitely and linear
- Network eliminated as a bottleneck
- Easy to ingest any type of data
- Agile "schema-on-read" data access

### Affordable & Attainable

\$300-\$1,000 per TB







### **Data Warehouse Optimization – cost reduction**









## Analytics – BI and Predictive on all data





Semi-Structured Data







### Internet of Things / IoT – real-time use case









# **Enterprise Use Cases**

| Fina | ncial |
|------|-------|
| Ser  | vices |

- Customer 360
- Fraud
- Compliance
- Risk
- Operational Data Store

### Telco

- Customer 360
- Customer Insights
- Network
   Optimization
- Data Monetization
- EDW Augmentation

### Manufacturing

- Connected: Car, Plane, Equipment
- Agile Supply Chain
- Predictive
   Maintenance
- IoT Data enabled "Smart Services"

### Retail

- Ship to Store
- Agile Supply Chain
- Next Best Offer
- Connected Store
- Operational Data Store
- IoT Stores

### Government

- Border Control
- Risk / Intelligence
- 360 Tax payer
- Tax Optimization
- Cyber Threat
- Fraud prevention







### Cloudera Enablement

Start Train Certify

#### Quic