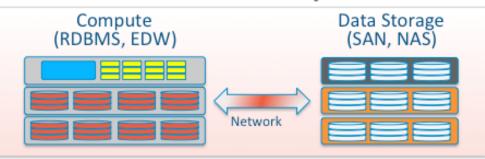

### The Old Way

Expensive, Special purpose, "Reliable" Servers
Expensive Licensed Software

- · Hard to scale
- Network inevitably becomes a bottleneck
- Only handles structured/relational data
- Difficult to add new fields & data types

### **Expensive & Unattainable**

\$30,000+ per TB