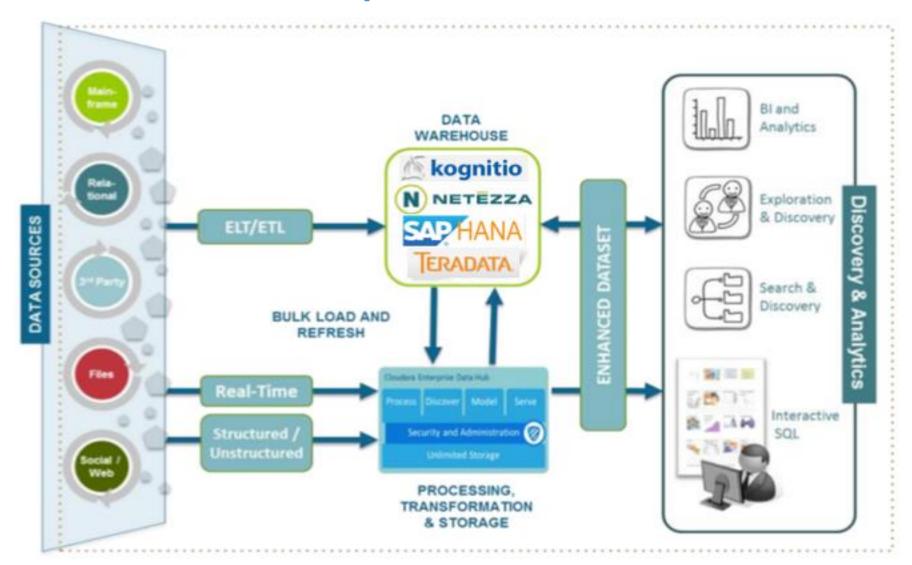

### **Data Warehouse Optimization – cost reduction**

## Analytics – BI and Predictive on all data

Semi-Structured Data

### Internet of Things / IoT – real-time use case