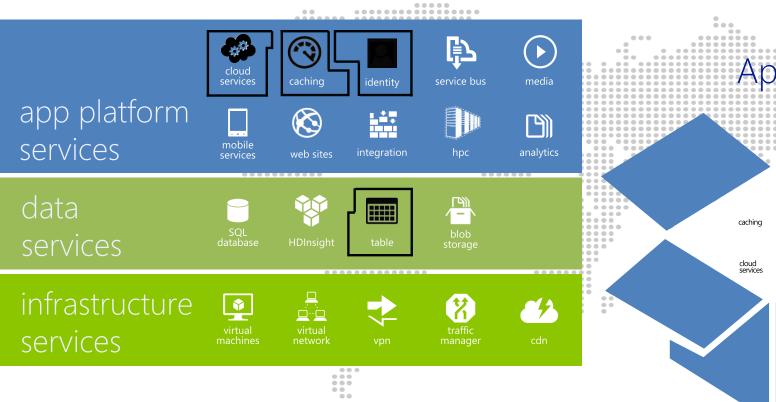

app platform services

data services

web sites

.....

infrastructure services

Azure datacenters, your datacenters.