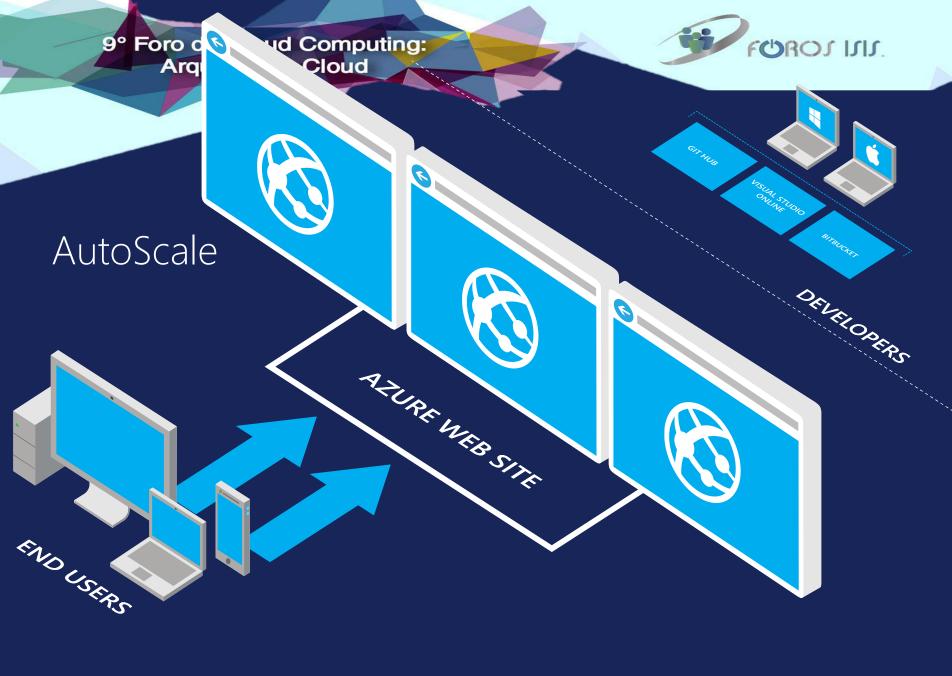

## V/E0

Develop apps with...

.NET Node.js Python Java

PHP

A CURE MEB SITE

DELEIOPERS

ENDUSERS

ORACLE

ORACLE!

with Traffic Manager

Universidad de los Andes

with Traffic Manager