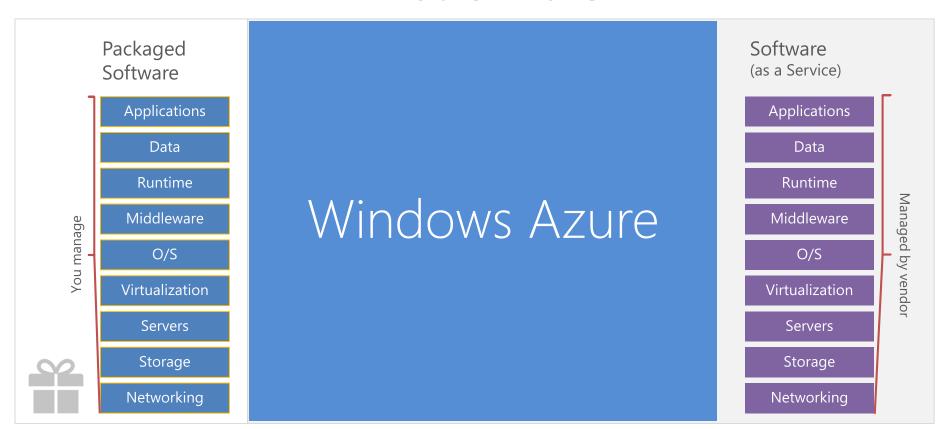

## What is Azure?

HYBRID INTEGRATION

Automation

Portal

Operational Inside

Marketplace

COMMERCE

VM Depot

app platform services

data services

web sites

.....

infrastructure services

Azure datacenters, your datacenters.