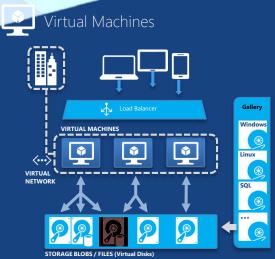

## What is Azure?

HYBRID INTEGRATION

Automation

Portal

Operational Inside

Marketplace

COMMERCE

VM Depot

app platform services

data services

web sites

.....

infrastructure services

Azure datacenters, your datacenters.