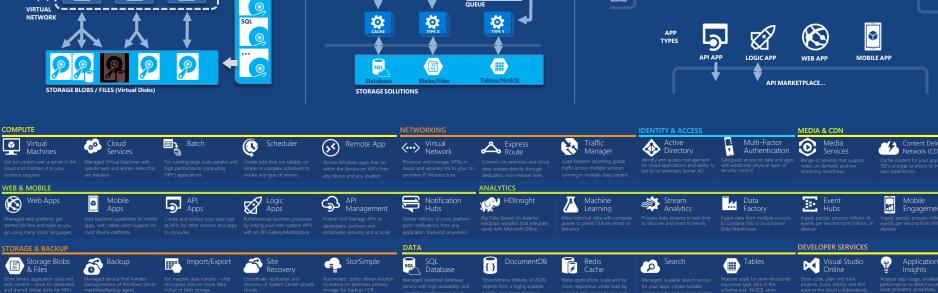

## What is Azure?

HYBRID INTEGRATION

Automation

Portal

Operational Inside

Marketplace

COMMERCE

VM Depot

app platform services

data services

web sites

.....

infrastructure services

Azure datacenters, your datacenters.