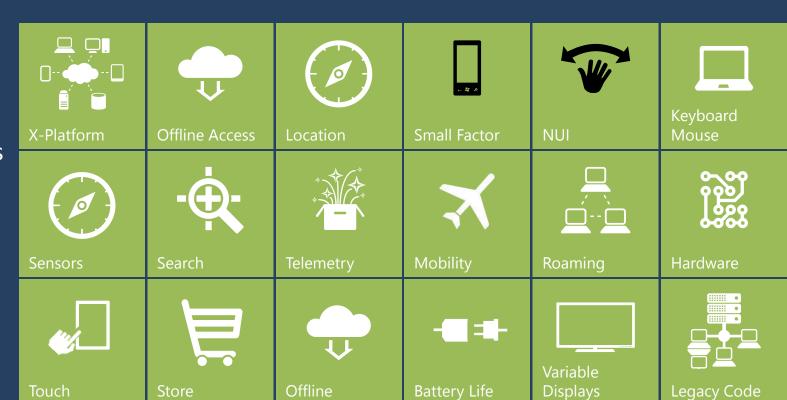

## What we mean by devices

Single-line display

Small embedded (~8 cm)

Medium embedded (~13 cm)

Wearable

Smartphone

Small tablet

Large tablet

Small laptop

Medium laptop

Large laptop

Desktop

Advertising display

Devicetailored

Resizable

Device & Services Considerations