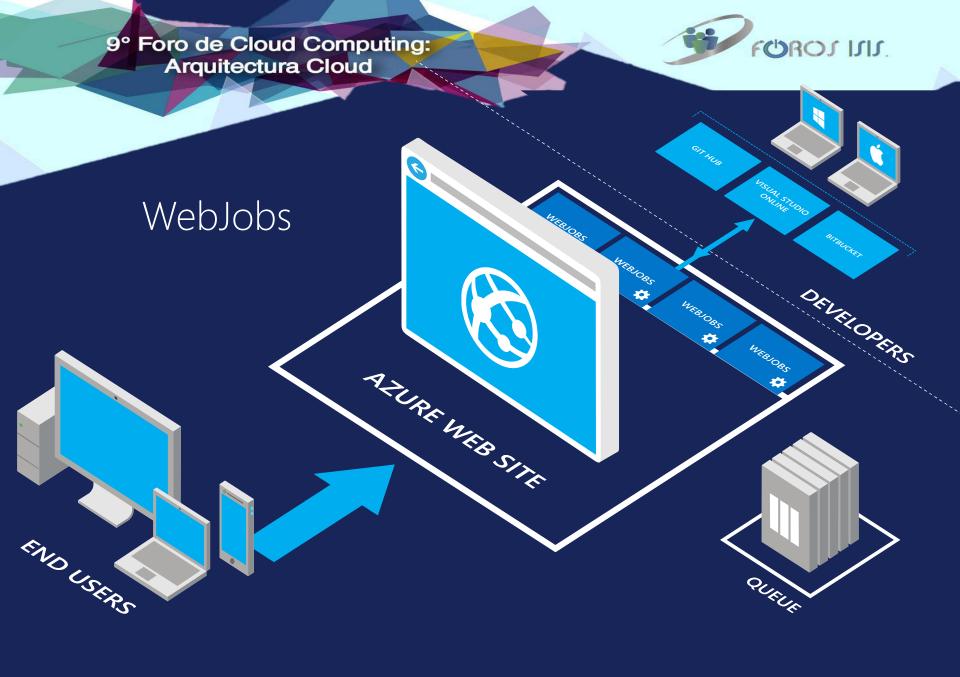

## V/E0

Develop apps with...

.NET Node.js Python Java

PHP

A CURE MEB SITE

DELEIOPERS

ENDUSERS

ORACLE