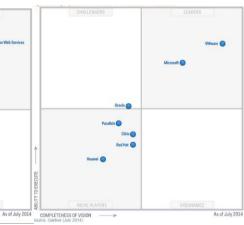

## Market Endorsement

Gartner Magic Quadrant for **Enterprise Application Platform as** 

a Service(PaaS)

Gartner Magic Quadrant for Cloud Infrastructure as a Service(laaS)

Gartner Magic Quadrant for Public **Cloud Storage Services** 

Gartner Magic Quadrant for Virtualization

Microsoft is Leader in all 4 Gartner MQs... ... no other company in the market has this

COMPLETENESS OF VISION