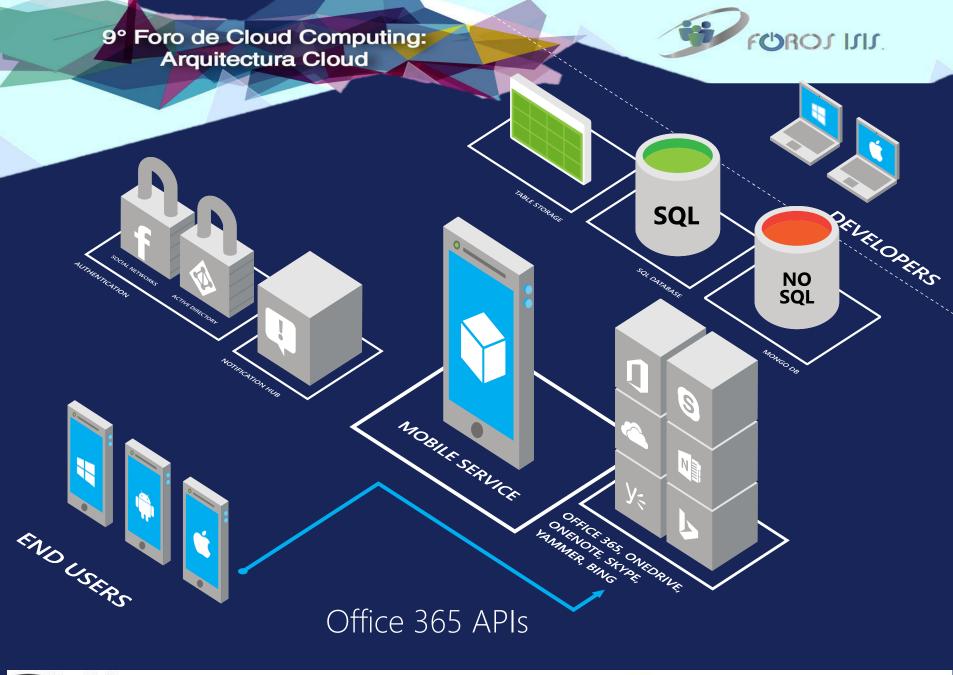

# ldentity

Synchronize with Active Directory on-premises

AZIREACINE DIRECTORY

Enterprise Authentication with any app

Office ses ONEDRIVE CNIENOTE STONE

## Data

New 99.99% SLA

SQL