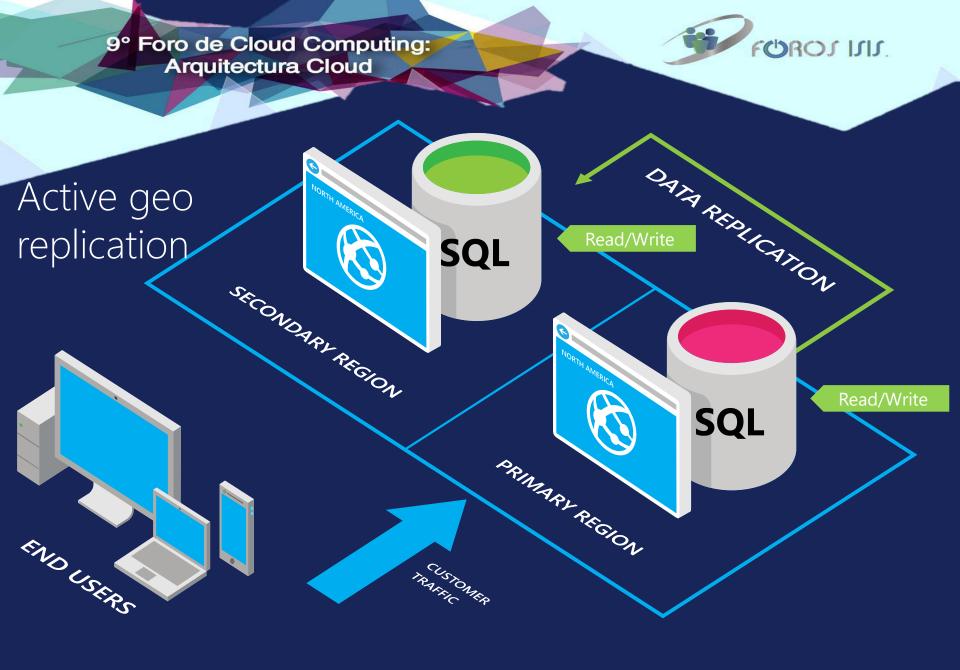

ersidad de los Andes







with Traffic Manager











# Mobile



## Open Game







Microsoft Azure

Technologies – Frameworks **Architectural Guidance** Models

**Environments-Dev Mobile Development and Testing** Deployment & Operation – Testing Workstations Configuration

**Project Management** 

Distribution, APIs/Frameworks evolution + Fragmentation



















































































































# ldentity



































Synchronize with Active Directory on-premises





AZIREACINE DIRECTORY



























Enterprise Authentication with any app











Office ses ONEDRIVE CNIENOTE STONE









































## Data



New 99.99% SLA

SQL







































## What we mean by devices



Single-line display



Small embedded (~8 cm)



Medium embedded (~13 cm)



Wearable



Smartphone



Small tablet



Large tablet



Small laptop



Medium laptop



Large laptop



Desktop



Advertising display



Devicetailored



Resizable











Device & Services Considerations



















Cloud-enabled modern apps support business growth





## Referencias

Tour virtual a un centro de datos de Azure

Tappsi y Azure ayudan a la movilidad

Olimpiadas de Invierno sobre Azure

Blueprints de arquitecturas