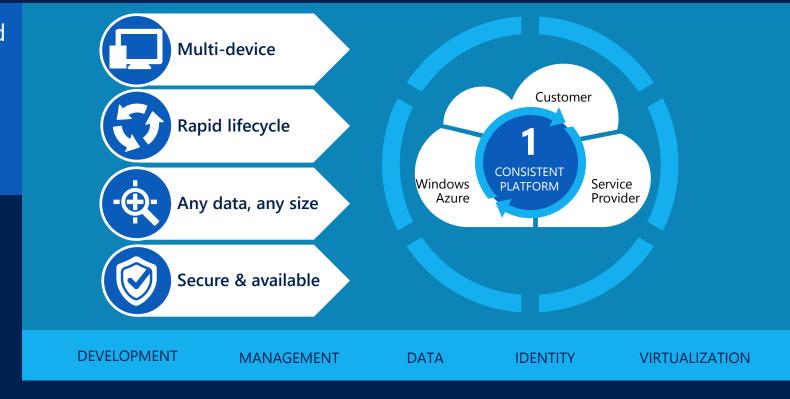

# ldentity



































Synchronize with Active Directory on-premises





AZIREACINE DIRECTORY



























Enterprise Authentication with any app











Office ses ONEDRIVE CNIENOTE STONE









































## Data



New 99.99% SLA

SQL







































## What we mean by devices



Single-line display



Small embedded (~8 cm)



Medium embedded (~13 cm)



Wearable



Smartphone



Small tablet



Large tablet



Small laptop



Medium laptop



Large laptop



Desktop



Advertising display



Devicetailored



Resizable











Device & Services Considerations



















Cloud-enabled modern apps support business growth





## Referencias

Tour virtual a un centro de datos de Azure

Tappsi y Azure ayudan a la movilidad

Olimpiadas de Invierno sobre Azure

Blueprints de arquitecturas