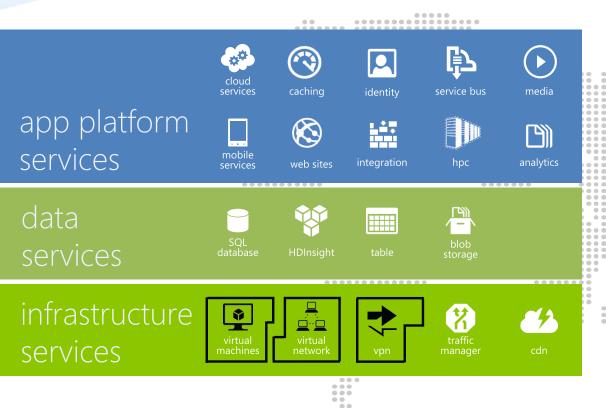

## What is Azure?

HYBRID INTEGRATION

Automation

Portal

Operational Inside

Marketplace

COMMERCE

VM Depot

app platform services

data services

web sites

.....

infrastructure services

Azure datacenters, your datacenters.