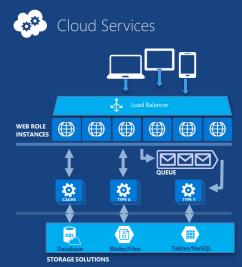

## What is Azure?

HYBRID INTEGRATION

Automation

Portal

Operational Inside

Marketplace

COMMERCE

VM Depot

app platform services

data services

web sites

.....

infrastructure services

Azure datacenters, your datacenters.