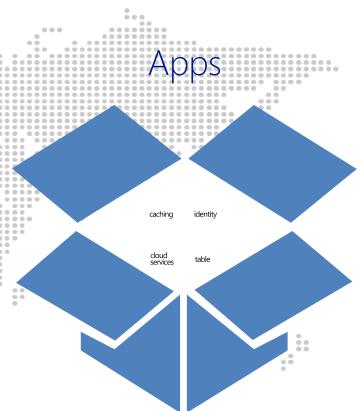

## What is Azure?

HYBRID INTEGRATION

Automation

Portal

Operational Inside

Marketplace

COMMERCE

VM Depot

app platform services

data services

web sites

.....

infrastructure services

Azure datacenters, your datacenters.