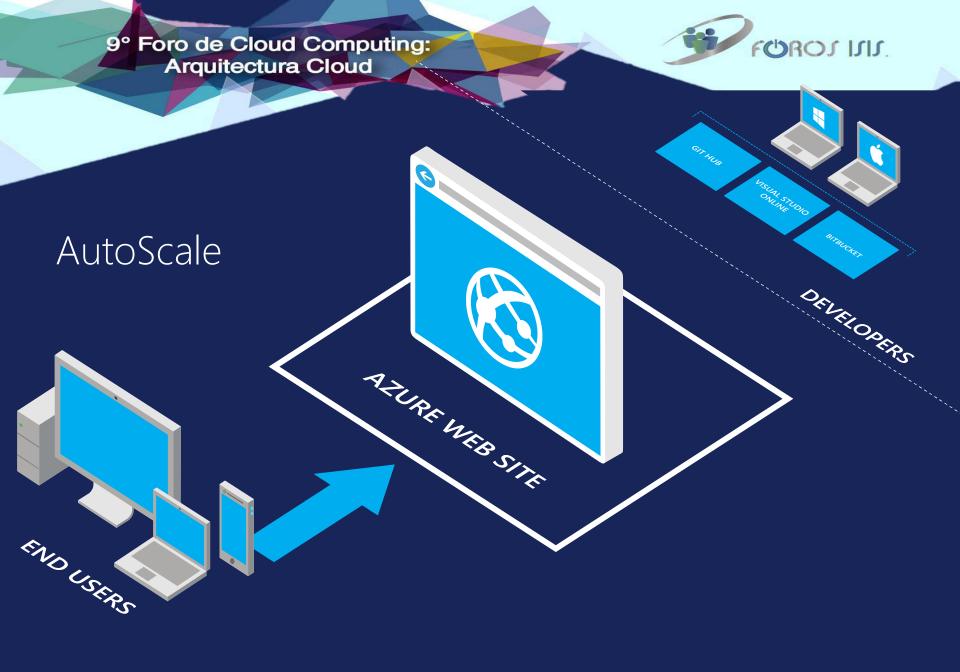

## V/E0

Develop apps with...

.NET Node.js Python Java

PHP

A CURE MEB SITE

DELEIOPERS

ENDUSERS

ORACLE

ORACLE!

with Traffic Manager

Universidad de los Andes

with Traffic Manager