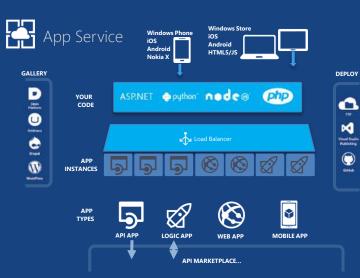

## V/E0

Develop apps with...

.NET Node.js Python Java

PHP

A CURE MEB SITE

DELEIOPERS

ENDUSERS

ORACLE