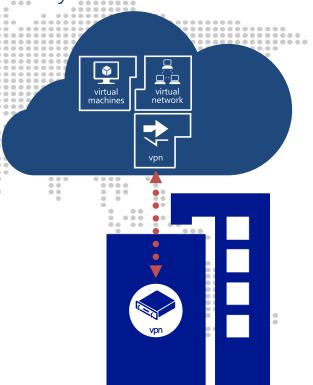

## What is Azure?

HYBRID INTEGRATION

Automation

Portal

Operational Inside

Marketplace

COMMERCE

VM Depot

app platform services

data services

web sites

.....

infrastructure services

Azure datacenters, your datacenters.