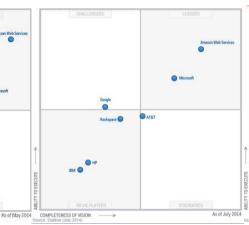

## Market Endorsement

Gartner Magic Quadrant for **Enterprise Application Platform as** 

a Service(PaaS)

Gartner Magic Quadrant for Cloud Infrastructure as a Service(laaS)

Gartner Magic Quadrant for Public **Cloud Storage Services** 

Gartner Magic Quadrant for Virtualization

Microsoft is Leader in all 4 Gartner MQs... ... no other company in the market has this

COMPLETENESS OF VISION