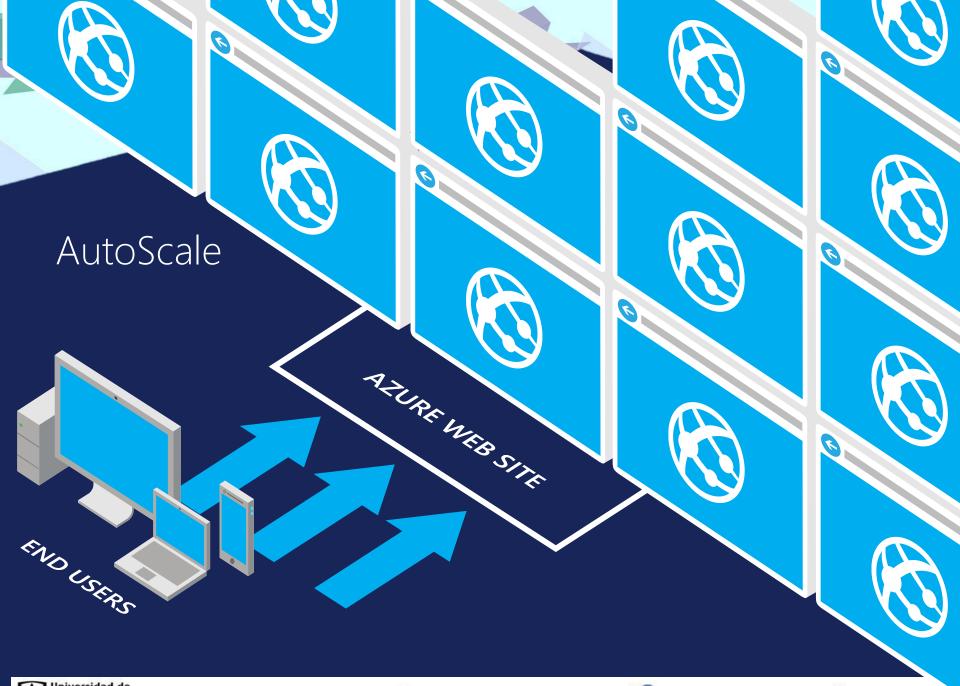

## V/E0

Develop apps with...

.NET Node.js Python Java

PHP

A CURE MEB SITE

DELEIOPERS

ENDUSERS

ORACLE

ORACLE!

with Traffic Manager

Universidad de los Andes

with Traffic Manager