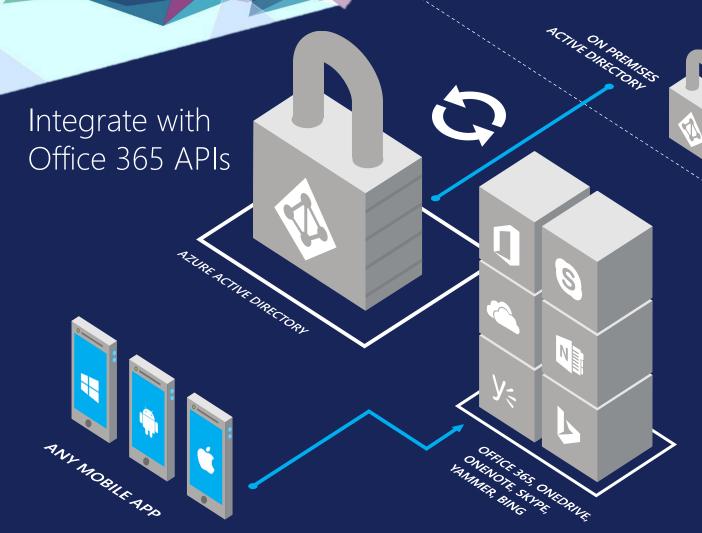

# ldentity

Synchronize with Active Directory on-premises

AZIREACINE DIRECTORY

Enterprise Authentication with any app

Office ses ONEDRIVE CNIENOTE STONE