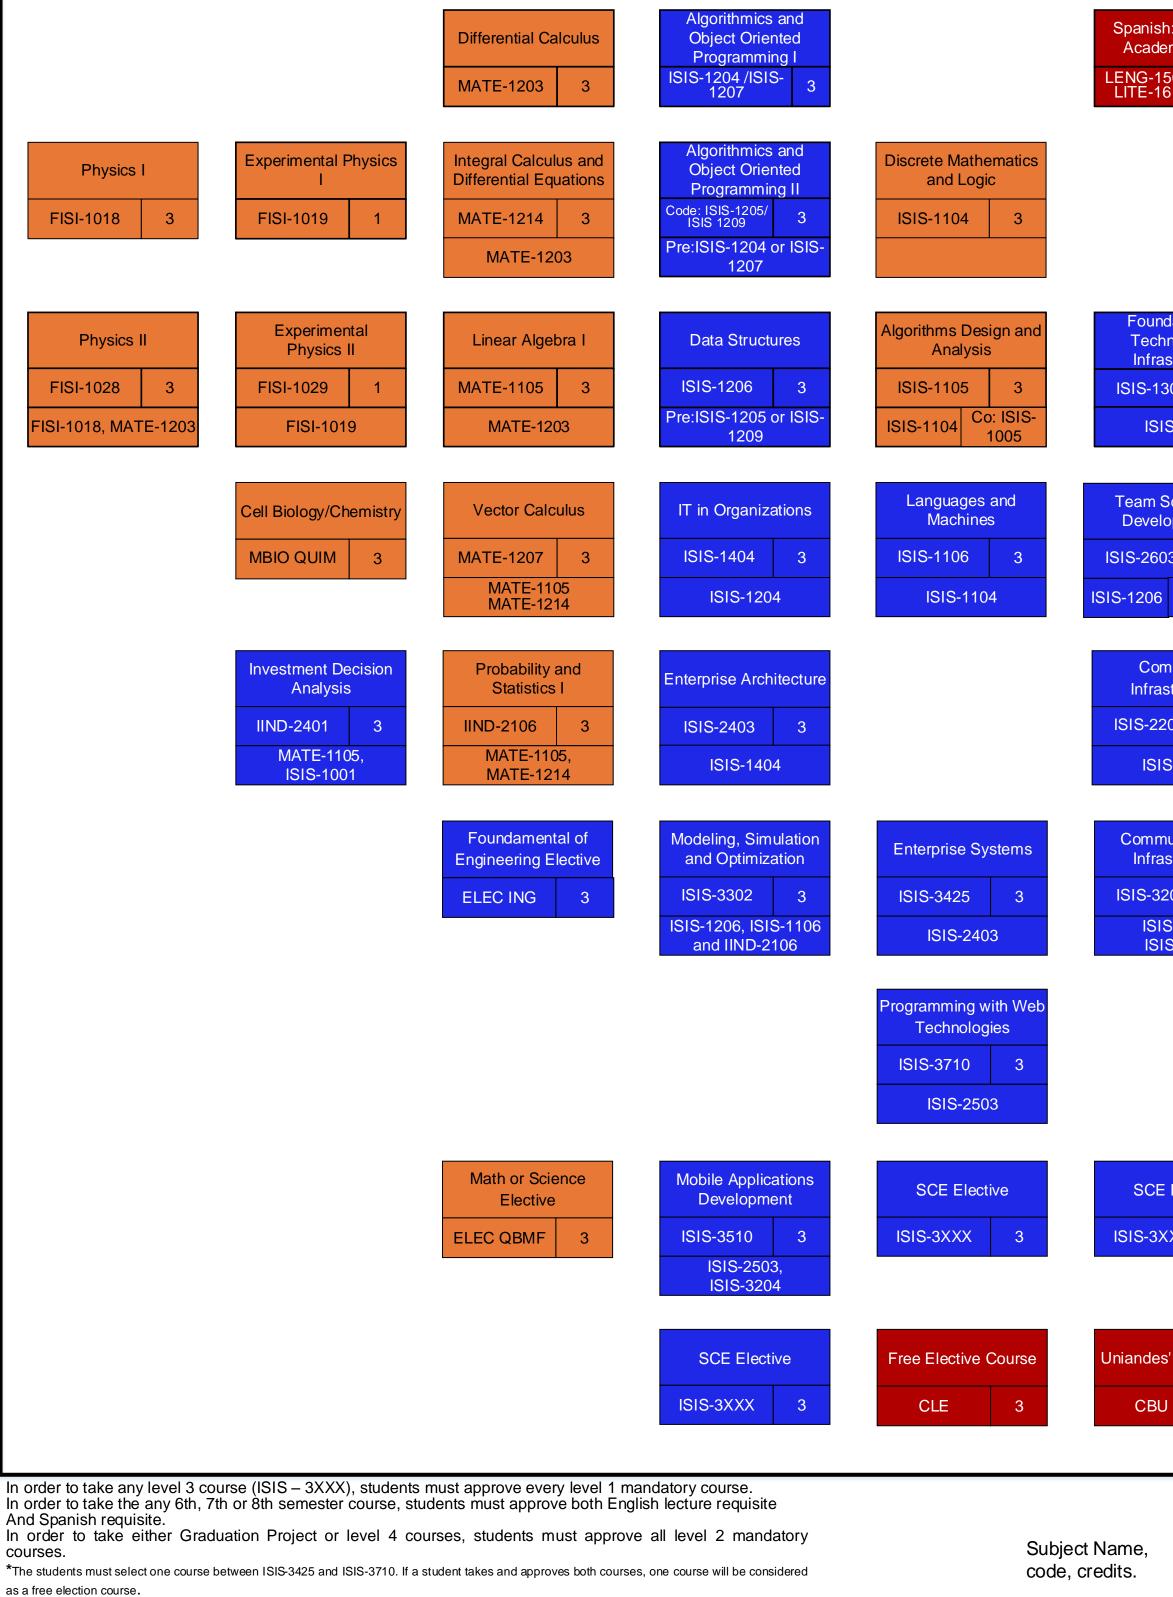

## **Syllabus Systems and Computing Engineering**

|                                                              |                                                        |                                                 |                                                                        |                                                                                                                         | SEM -       |
|--------------------------------------------------------------|--------------------------------------------------------|-------------------------------------------------|------------------------------------------------------------------------|-------------------------------------------------------------------------------------------------------------------------|-------------|
| sh: Writing of<br>Jemic Texts<br>1501 / 3<br>1611 3          | Constitution and<br>DemocracyDERE-13003                | Uniandes' Basic CycleCBU3Uniandes' Basic Cycle3 | Introduction to SCEISIS-10013Co: ISIS-<br>1002                         | SCE Mentoring<br>ISIS-1002 0<br>Co:ISIS-<br>1001                                                                        |             |
| ndations of<br>hnological<br>astructure<br>304 3<br>GIS-1205 |                                                        | Foreign Language<br>Requirement<br>LENG-2999 0  |                                                                        |                                                                                                                         | <b>III-</b> |
| Software<br>elopment<br>603 3<br>6 Co:ISIS-<br>2304          | Transactional SystemsISIS-23043ISIS-1206               |                                                 |                                                                        |                                                                                                                         | IV          |
| omputing<br>astructure<br>203 3<br>IS-1304                   | Software Architecture<br>and DesignISIS-25033ISIS-2603 |                                                 | Product Design and IT<br>InnovationISIS-20073ISIS-2603ISIS-2008        | SCE VisionISIS-20080ISIS-1005Co:ISIS-<br>2007                                                                           | V<br>VI     |
| munications<br>astructure<br>3204 3<br>IS-1304,<br>5IS-2403  | Business IntelligenceISIS-33013ISIS-2304,<br>ISIS 2403 | Uniandes' Basic Cycle<br>CBU 3                  |                                                                        |                                                                                                                         |             |
| E Elective                                                   | Free Elective Course                                   | Uniandes' Basic Cycle                           |                                                                        |                                                                                                                         | VII         |
| XXX 3                                                        | CLE 3<br>Uniandes' Basic Cycle                         | CBU 3<br>Foreign Language<br>Requirement        | Graduation Project                                                     | Undergraduate Degree<br>Enrollment                                                                                      | VIII        |
| U 3<br>Graduat                                               | CBU 3                                                  | LENG-3999 0                                     | ISIS-3007  3    ISIS-2403  Co: ISIS-3990    Subject Name  Subject Name | ISIS-3990  0    ISIS-2008  Co: ISIS-<br>3007    Writing course 1:                                                       |             |
|                                                              | 007 3 Co-requisit<br>S-2403                            | te                                              | Cod. Cre.<br>Pre -requisite                                            | Education Quality Exam:<br>Publication of Graduation Document<br>in the Library System:<br>Is Candidate for graduation? |             |